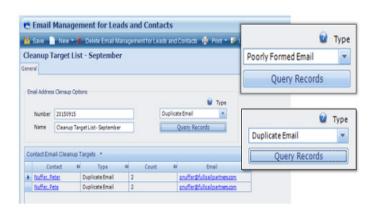

## 4 Reduce Email Mistakes

Leverage the power of the Email Management Center to weed out duplicate and poorly formatted email addresses. The Email Management Center is a User Defined Info Center included with the MailChimp integration allowing you to improve data accuracy in your Deltek Vision CRM system.